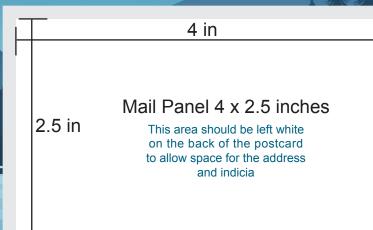

## Margin Area .25 in

A .25 inch margin all the way around allows for any errors that may occur when trimming your card. Do not place text or important parts of images in the margin area.